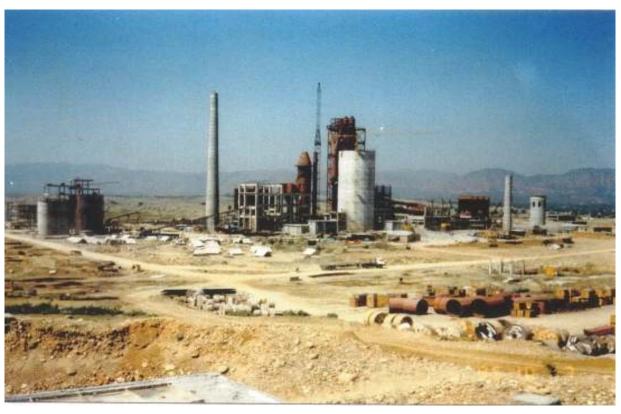

A CLOSE UP VIEW OF 10,000 TONS CAPACITY STEEL TANKS FOR M/S OVERSEAS TRADING CORPORATION

GENERAL VIEW OF NIZAMPUR CEMENT PLANT DURING CONSTRUCTION 1993-95

160 FEET HIGH BLENDING SILO AND 250 FEET HIGH CHIMNEY OF ARMY WELFARE TRUST CEMENT PLANT AT NIZAMMPUR COMPLETED IN 1997