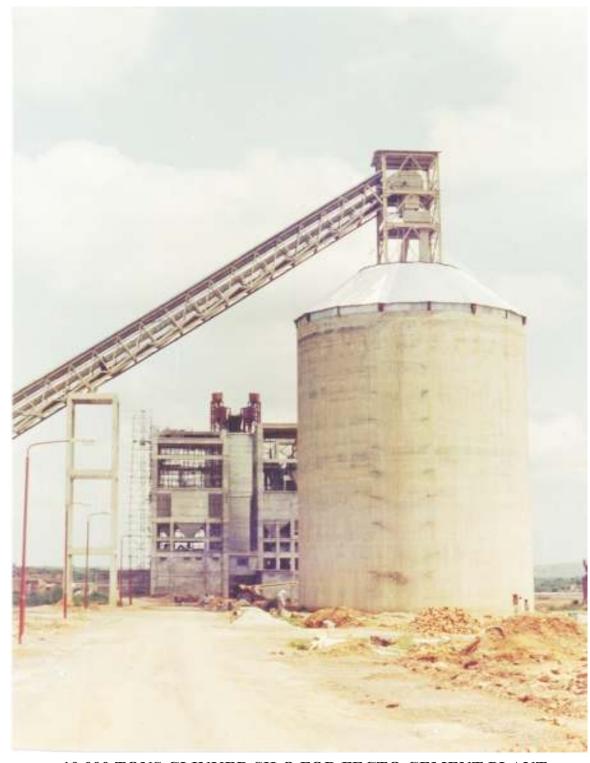

### SPECIAL INDUSTRIAL STRUCTURES

#### A) TALL PROCESS BUILDINGS, CHIMNEYS ETC.

- 1) 220 ft high Preheater Tower in R.C.C. for M/s Pakland Cement Ltd. in 1983 85
- 220 ft high Preheater Tower in R.C.C. base and Steel Super Structure for M/s Fecto Cement Ltd. in
   1986 - 88
- 3) 260 ft high Chimney in R.C.C. slip formed for M/s Nizampur Cement Plant Ltd. in 1995
- 4) 250 ft High Process Building for M/s Novatex 2001

#### B) SILOS, TANKS ETC.

- 1) 10,000 Tons capacity, 150 ft high R.C.C. slip formed Cement Silo.
- 2) 10,000 Tons capacity 150 ft high R.C.C. slip formed Clinker Silo.
- 3) 7,500 Tons capacity 130 ft high R.C.C. slip formed Blending Silo. One each for Pakland, Fecto, Nizampur Plant.
- 4) 600 Tons capacity Cement Silos in R.C.C. (app. 10 nos.
- 5) Upto 5,000 Tons capacity Cement Silo in steel structure (app. 6 Nos.)
- 6) Grain Silo for M/s NLC of Pakistan
- 7) 10,000 Tons capacity Fuel Tank 85 ft dia by 65 high in steel structure.
- 8) 5,000 -- 10,000 Tons capacity Molasses Tank for Sugar Plant.