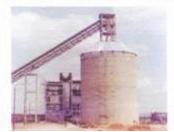

220 FEET HIGH PREHEATER TOWER IN STEEL AT FECTO CEMENT PLANT

200 FT HIGH PREHEATED TOWER BUILDING OF PAKLAND CEMENT PLANT CONSTRUCTED IN 1983

10,000 TONS CLINKER SILO FOR FECTO CEMENT PLANT

CEMENT SILO AND FINISH MILL OF 2000 TDP AT FECTO CEMENT PLANT