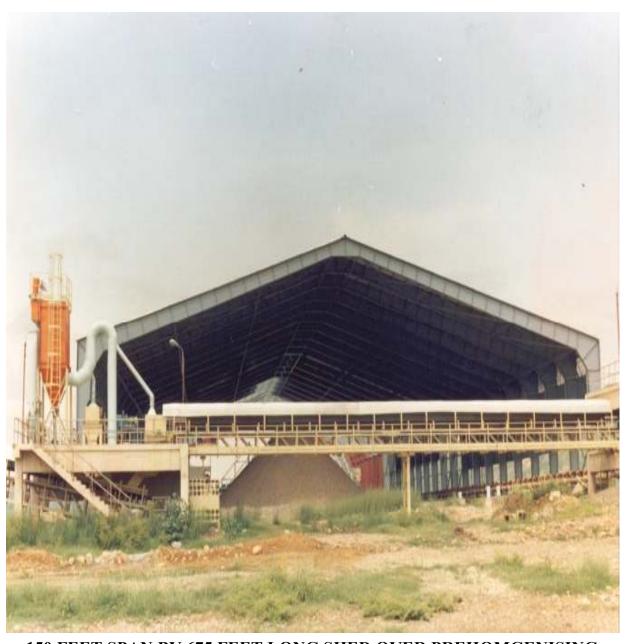

#### C) LARGE SPAN ROOF

- 1) 145 ft span roof in steel structure for M/s Pakland Cement.
- 2) 145 ft span roof in steel structure for M/s Fecto Cement.
- 3) 150 ft span roof in steel structure for M/s Saadi Cement and Nizampur Cement Plants.
- 4) 80 100 ft Span in Steel Structure Large numbers for various Industries.
- 5) 110 ft span roof in R.C.C. for Gymnasium of Aga Khan University Hospital.
- 6) 60 ft span roof in R.C.C. for various Clients.
- 7) 230 ft Dia. Conical Roof for Clinker Storage Silos.

150 FEET SPAN BY 675 FEET LONG SHED OVER PREHOMGENISING BED FOR FECTO CEMENT PLANT AT RAWALPINDI AND PAKLAND CEMENT AT KARACHI

THE CONSTRUCTION OF MILL HOUSE IN PROGRESS AT FECTO SUGAR MILL

CONSTRUCTION OF BUILDING FOR STORAGE OF BRICKS, EMPTY BAGS AND WATER AT SAADI CEMENT PLANT