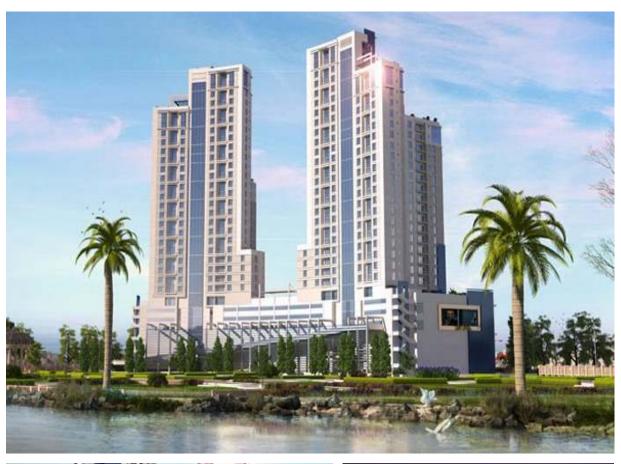

COM-3
5 PARKING FLOOR + 3 SHOPPING FLOORS + 1 RECREATIONAL FLOOR
+ 26 APPARTMENT FLOORS IN CLIFTON KARACHI

THE ARKADIANS TOWER A (32 STOREYED)

BASEMENT + GROUND +30 STOREYED

THE ARKADIANS TOWER B (24 STOREYED)

BASEMENT + GROUND +22 STOREYED

ALLIANCE CONSULTANTS