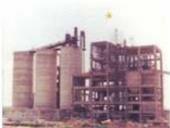

150 FEET SPAN BY 675 FEET LONG SHED OVER PREHOMGENISING BED FOR FECTO CEMENT PLANT AT RAWALPINDI AND PAKLAND CEMENT AT KARACHI

THE CONSTRUCTION OF MILL HOUSE IN PROGRESS AT FECTO SUGAR MILL

CONSTRUCTION OF BUILDING FOR STORAGE OF BRICKS, EMPTY BAGS AND WATER AT SAADI CEMENT PLANT