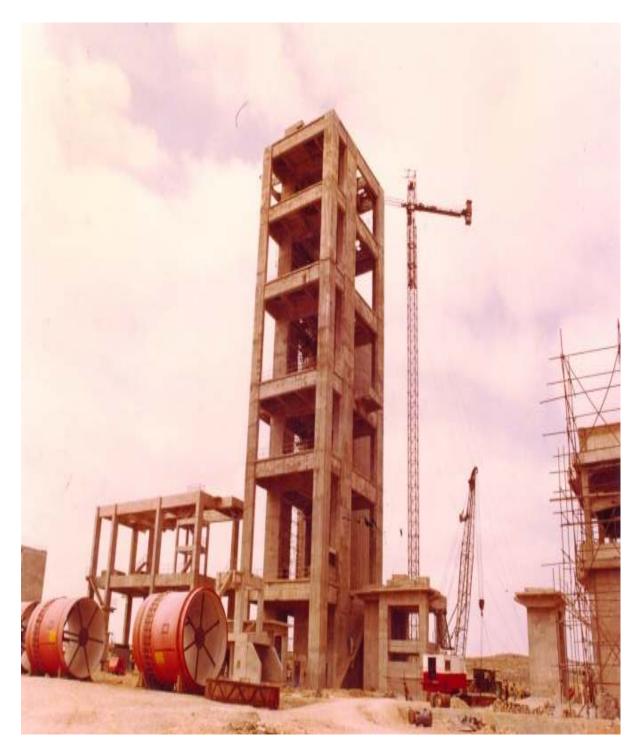

220 FEET HIGH PREHEATER TOWER IN STEEL AT FECTO CEMENT PLANT

200 FT HIGH PREHEATED TOWER BUILDING OF PAKLAND CEMENT PLANT CONSTRUCTED IN 1983

10,000 TONS CLINKER SILO FOR FECTO CEMENT PLANT

CEMENT SILO AND FINISH MILL OF 2000 TDP AT FECTO CEMENT PLANT