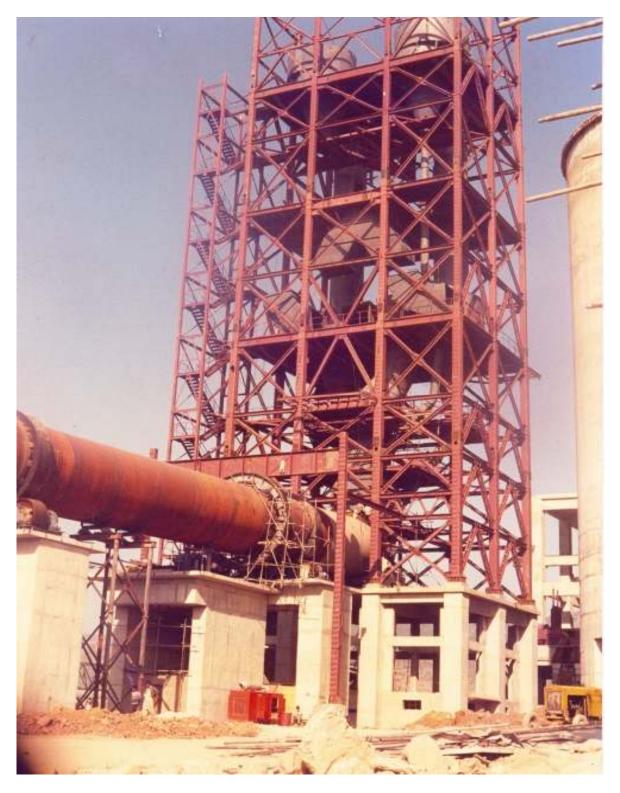

220 FEET HIGH PREHEATER TOWER IN STEEL AT FECTO CEMENT PLANT

200 FT HIGH PREHEATED TOWER BUILDING OF PAKLAND CEMENT PLANT CONSTRUCTED IN 1983

10,000 TONS CLINKER SILO FOR FECTO CEMENT PLANT

CEMENT SILO AND FINISH MILL OF 2000 TDP AT FECTO CEMENT PLANT