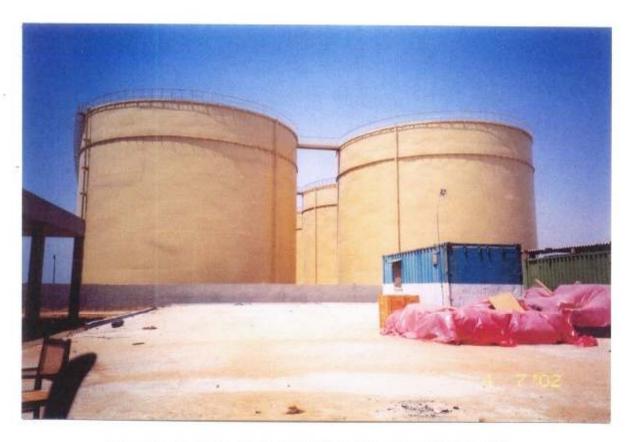

16 STOREYS APARTMENT BUILDING AT CLIFTON CONSTRUCTED IN 1990

BELLEVIEW
11 STOREYS APARTMENT BUILDIGN AT CLIFTION
CONSTRUCTED IN 1988

**MURSHID BAZAR** 

6 NOS. STEEL TANK EACH OF 10,000 TONS CAPACITY FOR M/S OVERSEAS TRADING CORPORATION

A CLOSE UP VIEW OF 10,000 TONS CAPACITY STEEL TANKS FOR M/S OVERSEAS TRADING CORPORATION

GENERAL VIEW OF NIZAMPUR CEMENT PLANT DURING CONSTRUCTION 1993-95

160 FEET HIGH BLENDING SILO AND 250 FEET HIGH CHIMNEY OF ARMY WELFARE TRUST CEMENT PLANT AT NIZAMMPUR COMPLETED IN 1997