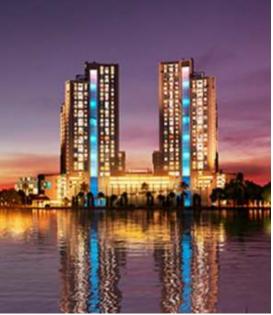

COM-3
5 PARKING FLOOR + 3 SHOPPING FLOORS + 1 RECREATIONAL FLOOR
+ 26 APPARTMENT FLOORS IN CLIFTON KARACHI

THE ARKADIANS TOWER A (32 STOREYED)

BASEMENT + GROUND +30 STOREYED

THE ARKADIANS TOWER B (24 STOREYED)

BASEMENT + GROUND +22 STOREYED

ALLIANCE CONSULTANTS