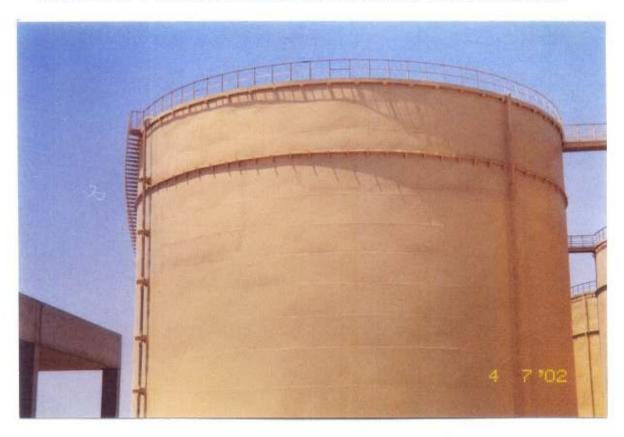

A CLOSE UP VIEW OF 10,000 TONS CAPACITY STEEL TANKS FOR M/S OVERSEAS TRADING CORPORATION

GENERAL VIEW OF NIZAMPUR CEMENT PLANT DURING CONSTRUCTION 1993-95

160 FEET HIGH BLENDING SILO AND 250 FEET HIGH CHIMNEY OF ARMY WELFARE TRUST CEMENT PLANT AT NIZAMMPUR COMPLETED IN 1997