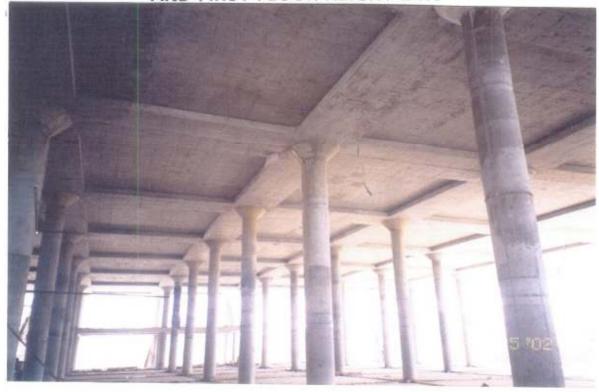

LUCKY TEX PRINTING BLOCK INTERIOR VIEW SHOWING 27ft COLUMN HEIGHT, COLUMN CAPITAL AND PANELLED SLAB FLOOR