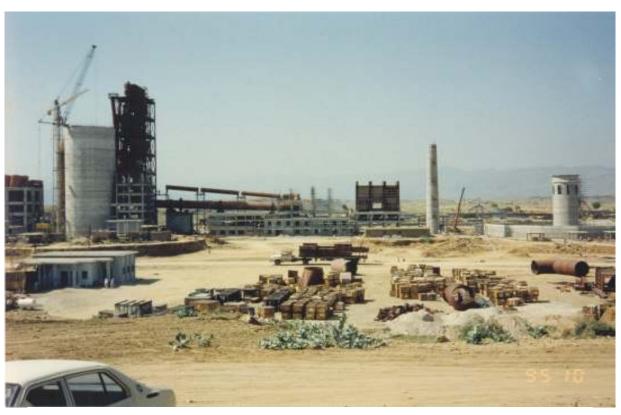

A CLOSE UP VIEW OF 10,000 TONS CAPACITY STEEL TANKS FOR M/S OVERSEAS TRADING CORPORATION

GENERAL VIEW OF NIZAMPUR CEMENT PLANT DURING CONSTRUCTION 1993-95

160 FEET HIGH BLENDING SILO AND 250 FEET HIGH CHIMNEY OF ARMY WELFARE TRUST CEMENT PLANT AT NIZAMMPUR COMPLETED IN 1997