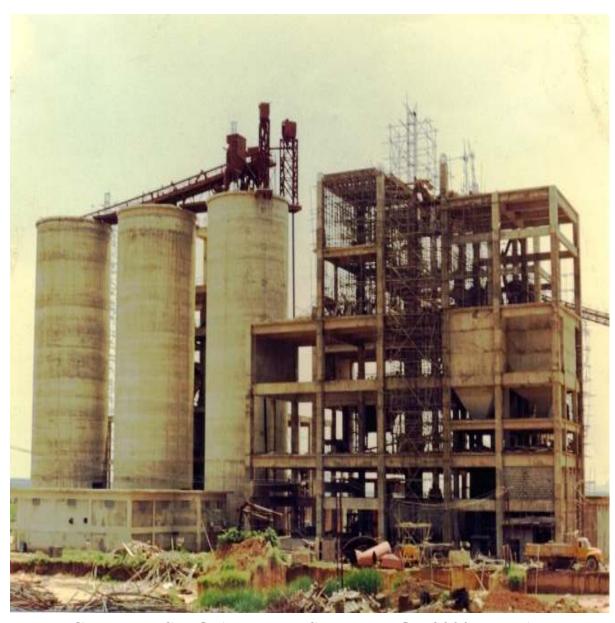

A CLOSE UP VIEW OF 10,000 TONS CAPACITY STEEL TANKS FOR M/S OVERSEAS TRADING CORPORATION

GENERAL VIEW OF NIZAMPUR CEMENT PLANT DURING CONSTRUCTION 1993-95

160 FEET HIGH BLENDING SILO AND 250 FEET HIGH CHIMNEY OF ARMY WELFARE TRUST CEMENT PLANT AT NIZAMMPUR COMPLETED IN 1997

220 FEET HIGH PREHEATER TOWER IN STEEL AT FECTO CEMENT PLANT

200 FT HIGH PREHEATED TOWER BUILDING OF PAKLAND CEMENT PLANT CONSTRUCTED IN 1983

10,000 TONS CLINKER SILO FOR FECTO CEMENT PLANT

CEMENT SILO AND FINISH MILL OF 2000 TDP AT FECTO CEMENT PLANT